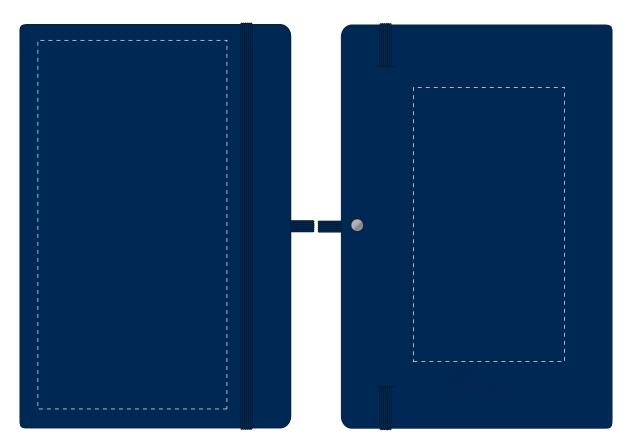

## **PANTONE REFERENCE(S)**

**ARTWORK SCALE 50%** 

Product Image for visualisation - colours may vary

CENTRED TO PRINT AREA

CENTRED TO NOTEBOOK

The dashed line is to demonstrate print area and will not appear on your printed item