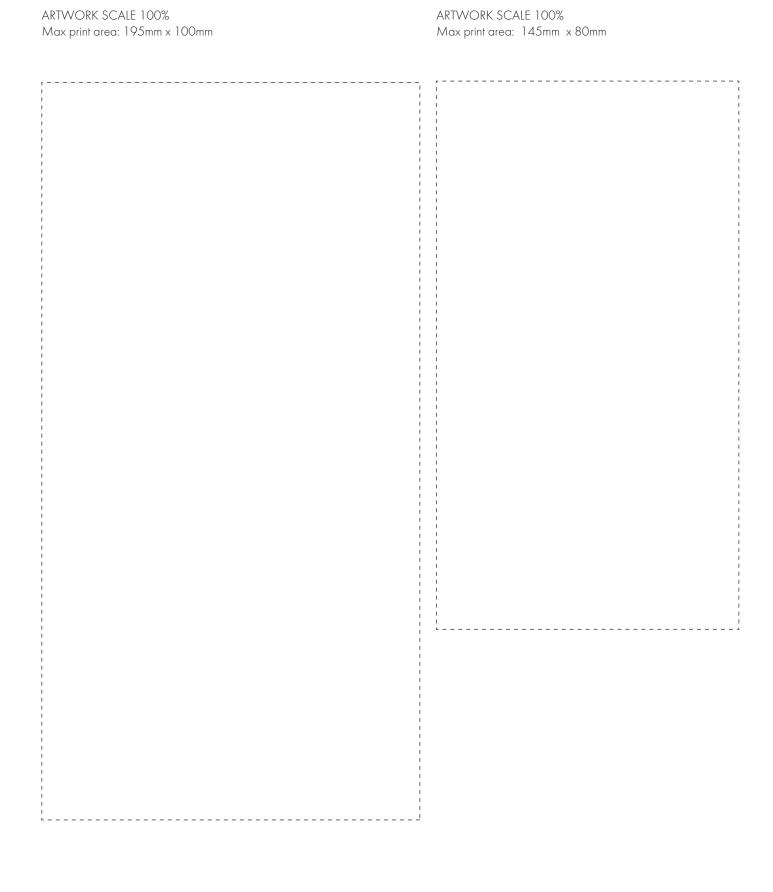

## **PANTONE REFERENCE(S)**

**ARTWORK SCALE 50%** 

Product Image for visualisation - colours may vary

CENTRED TO PRINT AREA

CENTRED TO NOTEBOOK

The dashed line is to demonstrate print area and will not appear on your printed item